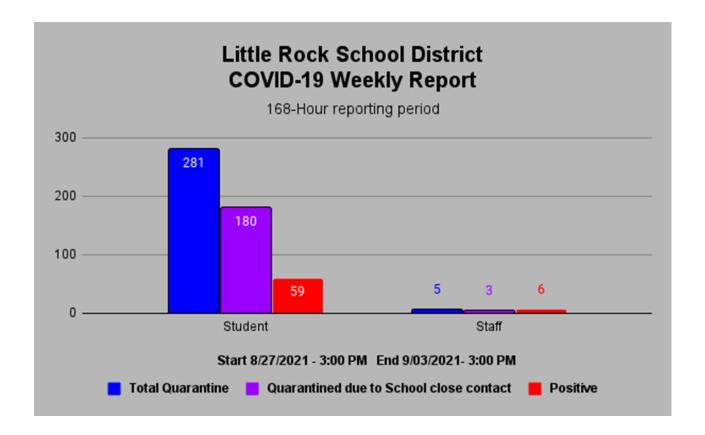

For the week starting on 08/27/2021 at 3:00 PM and ending on 09/03/2021 at 3:00 PM the COVID POC team logged 286 individuals on quarantine of which 183 were close contacts on campus and 65 positive cases.